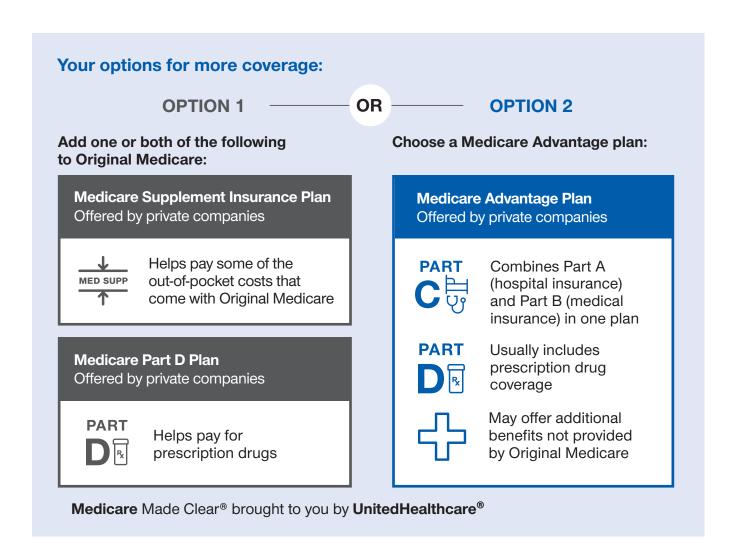

#### Make sure this plan is a good fit by reviewing the basics

Original Medicare is provided by the federal government and covers some of the costs of hospital stays (Part A) and doctor visits (Part B), but doesn't cover everything. It does not include prescription drug coverage (Part D). Although you are not required to enroll in Part D, there is a penalty of 1% of the average monthly premium for each month you delay enrollment. This must be paid monthly as long as you are enrolled in Part D. Depending on your needs, you may want to add on more coverage.

### There's a Medicare Part D Late Enrollment Penalty

Although you are not required to enroll in Part D, there is a penalty of 1% of the average monthly premium for each month you delay enrollment. This must be paid monthly as long as you are enrolled in Part D.