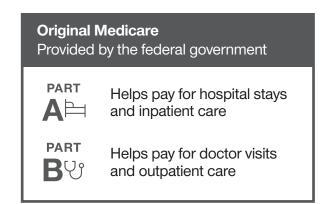

#### Make sure this plan is a good fit by reviewing the basics

Original Medicare is provided by the federal government and covers some of the costs of hospital stays (Part A) and doctor visits (Part B), but doesn't cover everything. It does not include prescription drug coverage (Part D). Although you are not required to enroll in Part D, there is a penalty of 1% of the average monthly premium for each month you delay enrollment. This must be paid monthly as long as you are enrolled in Part D. Depending on your needs, you may want to add on more coverage.