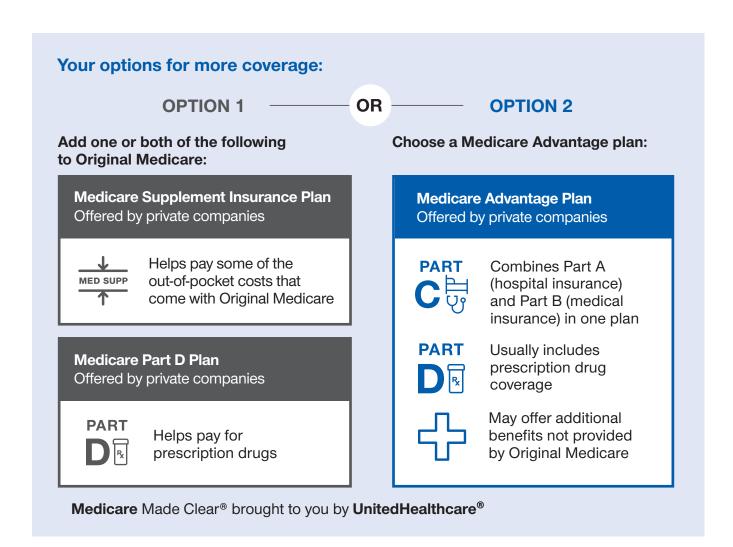

### This is a Medicare Advantage Part C Regional Preferred Provider Organization (RPPO) plan

Your plan is a Regional Preferred Provider Organization (RPPO) plan. With this plan, you have access to a local network of doctors and hospitals. Plus, you can see providers outside the network, as long as they participate in Medicare and accept the plan. You may pay a higher copay or coinsurance when you see an out-of-network provider.

#### There's a Medicare Part D Late Enrollment Penalty

Although you are not required to enroll in Part D, there is a penalty of 1% of the average monthly premium for each month you delay enrollment. This must be paid monthly as long as you are enrolled in Part D.